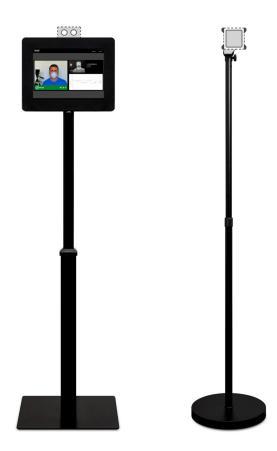

Convert Any Seek Scan System into a Kiosk

- Two durable, aluminum stands secure the Seek Scan Camera, tablet, and Heat Source
- 10" Windows touch screen tablet included
- Adjustable for subjects 3 to 7 feet tall
- A clean, sleek look perfect for any facility

Part Number YA-KAA

**NOT INCLUDED** 

Seek Scan™ Kiosk Kit lets you convert any standard Seek Scan system into easy-to-use temperature screening kiosk that looks and works great.

The Kiosk Kit was created for existing Seek Scan customers looking to upgrade their system to a professional, self-contained kiosk that is perfect for any office lobby and facility.

## WHAT'S IN THE BOX

- 10" Windows 10 tablet
- Seek Scan software pre-installed on tablet
- Aluminum Kiosk stand
- Aluminum Heat Source stand
- Fasteners and tools for assembly
- Two tablet encloser keys
- Quick Start Guide
- Kiosk and Heat Source Cables