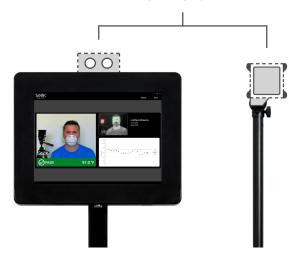

Convert Any Seek Scan System into a Kiosk

- Two durable, aluminum stands secure the Seek Scan Camera, tablet, and Heat Source
- 10" Windows touch screen tablet included
- Adjustable for subjects 3 to 7 feet tall
- A clean, sleek look perfect for any facility

Part Number YA-KAA

**NOT INCLUDED** 

Seek Scan™ Kiosk Kit lets you convert any standard Seek Scan system into easy-to-use temperature screening kiosk that looks and works great.

The Kiosk Kit was created for existing Seek Scan customers looking to upgrade their system to a professional, self-contained kiosk that is perfect for any office lobby and facility.

## WHAT'S IN THE BOX

- 10" Windows 10 tablet
- Seek Scan software pre-installed on tablet
- Aluminum Kiosk stand
- Aluminum Heat Source stand
- Fasteners and tools for assembly
- Two tablet encloser keys
- Quick Start Guide
- Kiosk and Heat Source Cables