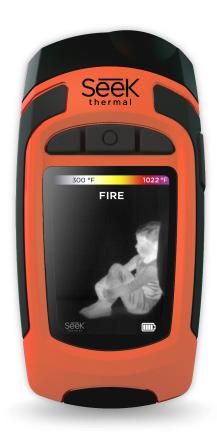

# **Reveal Fire PRO**

PERSONAL TIC FOR FIREFIGHTING. AFFORDABLE, HIGH-RESOLUTION THERMAL IMAGING CAMERA.

# KEY CAMERA SPECS 320 x 240 Thermal Sensor 32° Field of View 4 to 1,022F Temperature Detection 1P67 Rating Works Day or Night 300 Lumen LED Flashlight

thermal.com

Reveal FirePRO is our most advanced handheld thermal imaging camera yet. Highly durable and easy to use, Reveal FirePRO combines a high-performance 320 x 240 thermal sensor with intuitive software to help you fight fires smarter and safer. And, when you need it, a powerful 300-lumen LED light is available at the touch of a button. The Reveal FirePRO delivers unprecedented high-resolution thermal imaging available at this price.