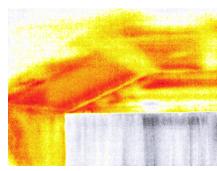

# 320 x 240 High-Resolution Thermal Sensor

76,800 temperature pixels for maximum image clarity and sensitivity

# Wide, 32-Degree Field of View

Easily scan a large area to identify hazards and heartbeats in seconds

### **TECHNICAL SUMMARY**

| SPECIFICATIONS          | DESCRIPTION                                    |
|-------------------------|------------------------------------------------|
|                         |                                                |
| Thermal Sensor          | 320 x 240 (76,800 pixels)                      |
| Detection Distance      | 12 inches to 1,800 feet                        |
| Field of View           | Wide, 32 Degree FOV                            |
| Temperature Range       | -4 to 1,022F (-20 to 550C)                     |
| Operating Temp          | -4 to 140F (-20 to 60C) No time limit          |
| Operating Temp (10 min) | -4 to 185F (-20 to 85C) Up to 10 minutes       |
| Operating Temp (2 min)  | -4 to 225F (-20 to 107C) Up to 2 minutes       |
| Frame Rate              | >15 Hz FastFrame                               |
| IP Rating               | IP67 Waterproof                                |
| Flashlight              | 300 Lumen LED                                  |
| Display                 | 2.4" Color with Corning® Gorilla® Glass        |
| Thermal Sensitivity     | < 70 mK                                        |
| User Interface          | Self-Contained Device with 3 Button Navigation |
| Temp. Display Scale     | Fahrenheit or Celsius                          |
| Color Filters           | 3 Options (FIRE, SURVEY, & COLOR)              |
| Storage Media           | 4GB Internal Drive (>4,000 images)             |
| Battery                 | Up to 3.5 Hours Thermal Imaging                |