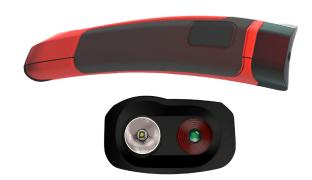

### **300 LUMEN LED LIGHT**

Seek Reveal FirePRO combines powerful thermal insight and a high-performance LED flashlight in one durable device.